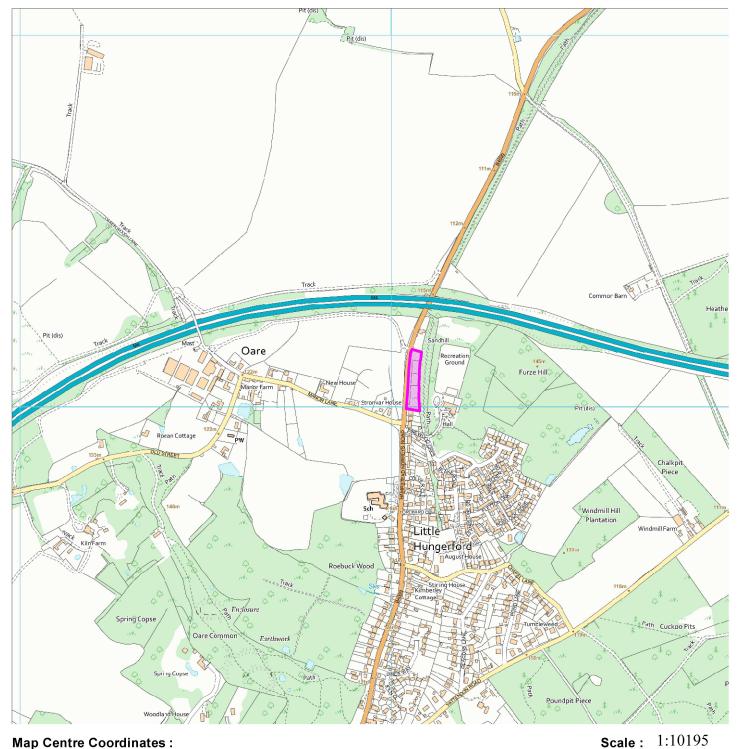

## 23/00815/FUL

## Land South of Sandhill, Hampstead Norreys Road, Hermitage RG18 9XU

## **Map Centre Coordinates:**

Reproduced from the Ordnance Survey map with the permission of the Controller of Her Majesty's Stationery Office © Crown Copyright 2003.

Unauthorised reproduction infringes Crown Copyright and may lead to prosecution or civil proceedings .

| Scale 1:10196 |     |     |     |     |  |
|---------------|-----|-----|-----|-----|--|
|               |     |     |     |     |  |
| m             | 130 | 260 | 390 | 520 |  |

| Organisation | West Berkshire Council |
|--------------|------------------------|
| Department   |                        |
| Comments     | Not Set                |
| Date         | 10 October 2024        |
| SLA Number   | 0100024151             |